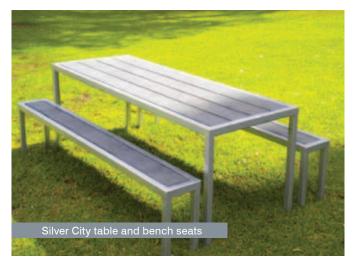

## **OUTDOOR FURNITURE**

|             | IR Outdoor Furniture - Hot Dipped Galvanised frame (HDG) -<br>Concrete in or Bolt Down. |     | Max Length<br>(mm) |
|-------------|-----------------------------------------------------------------------------------------|-----|--------------------|
| ODF 100     | Murray Picnic Table 1200mm                                                              | 60  |                    |
| ODF 101     | Murray Picnic Table 1800mm                                                              | 128 |                    |
| ODF 106     | Murray Picnic Table 2400mm                                                              | 160 |                    |
| ODF 103     | Wetlands Table & Bench Seat 2400mm                                                      | 210 |                    |
| ODF 160     | Silver City Table & Bench Seat 2500mm                                                   | 195 |                    |
| ODF 301     | Wentworth Four Sided Picnic Table 1900mm                                                | 210 |                    |
| PFCT2BF-D18 | Coonawarra Table with 2 Seat, DuraComp Slats - Free Standing 1800mm                     | 225 |                    |
| SEAT 201    | Little Desert Bench Seat Backless 1800mm                                                | 25  |                    |
| SEAT 200    | Little Desert Bench Seat Backless 2400mm                                                | 30  |                    |
| SEAT 210    | Big Desert Bench Seat Backless - 10 Slats 2400mm                                        | 85  |                    |
| SEAT 251    | Mallee Bench Seat with Back 1800mm                                                      | 58  |                    |
| SEAT 250    | Mallee Bench Seat with Back 2400mm                                                      | 73  |                    |
| SEAT 270    | Mallee Bench Seat with Back and Arm Rests 2400mm                                        | 78  |                    |