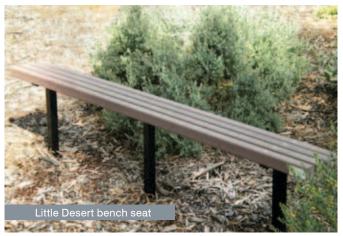

## **OUTDOOR FURNITURE**

|             | IR Outdoor Furniture - Hot Dipped Galvanised frame (HDG) -<br>Concrete in or Bolt Down. |     | Max Length<br>(mm) |
|-------------|-----------------------------------------------------------------------------------------|-----|--------------------|
| ODF 100     | Murray Picnic Table 1200mm                                                              | 60  |                    |
| ODF 101     | Murray Picnic Table 1800mm                                                              | 128 |                    |
| ODF 106     | Murray Picnic Table 2400mm                                                              | 160 |                    |
| ODF 103     | Wetlands Table & Bench Seat 2400mm                                                      | 210 |                    |
| ODF 160     | Silver City Table & Bench Seat 2500mm                                                   | 195 |                    |
| ODF 301     | Wentworth Four Sided Picnic Table 1900mm                                                | 210 |                    |
| PFCT2BF-D18 | Coonawarra Table with 2 Seat, DuraComp Slats - Free Standing 1800mm                     | 225 |                    |
| SEAT 201    | Little Desert Bench Seat Backless 1800mm                                                | 25  |                    |
| SEAT 200    | Little Desert Bench Seat Backless 2400mm                                                | 30  |                    |
| SEAT 210    | Big Desert Bench Seat Backless - 10 Slats 2400mm                                        | 85  |                    |
| SEAT 251    | Mallee Bench Seat with Back 1800mm                                                      | 58  |                    |
| SEAT 250    | Mallee Bench Seat with Back 2400mm                                                      | 73  |                    |
| SEAT 270    | Mallee Bench Seat with Back and Arm Rests 2400mm                                        | 78  |                    |