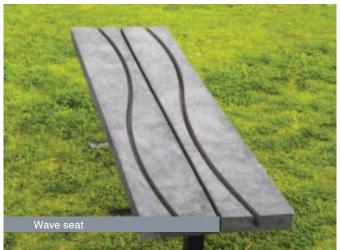

|        | IR Outdoor Furn | niture - Hot Dipped Galvanised frame (HDG) - Concrete in or Bolt Down. | Weight M<br>(kg) | lax Length<br>(mm) |
|--------|-----------------|------------------------------------------------------------------------|------------------|--------------------|
| Envire | SEAT 271        | Wave seat (2400mm)                                                     | 47               |                    |
|        | PFCSBBA-D18     | Contemporary Seat with Back & Arms, Bolt Down, 1800mm DuraComp Slats   | 74               |                    |
|        | PFTAS-D18       | Tasman Seat, 3 x 100% Recycled Plastic Legs with 1800mm DuraComp Slats | 85               |                    |
|        | PFHS-E18        | Heritage Seat, 3 x Cast Aluminium Legs with 1800mm Slats               | 78               |                    |
|        | PFOS-D16        | Ornate Seat, 1800mm DuraComp Slats                                     | 78               |                    |
|        | PFEBI-D18       | Eco T Bench, 3 In ground Legs, 1800mm DuraComp Slats                   | 67               |                    |
|        | SEAT 272        | Wave seat 3000mm                                                       | 57               |                    |
|        | SEAT 241 W      | Riverland Wall Mounted Bench 2700mm, 75 x 50mm slats                   | 57               |                    |
|        | SEAT 241        | Riverland Floor Mounted Bench 2700mm, 75 x 50mm slats                  | 57               |                    |
|        | HEX 2400        | Hex Seat - Ige, 2400mm per side                                        | 438              |                    |