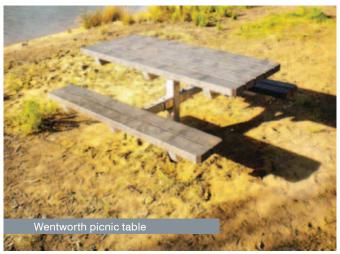

## **OUTDOOR FURNITURE**

|             | IR Outdoor Furniture - Hot Dipped Galvanised frame (HDG) -<br>Concrete in or Bolt Down. |     | Max Length<br>(mm) |
|-------------|-----------------------------------------------------------------------------------------|-----|--------------------|
| ODF 100     | Murray Picnic Table 1200mm                                                              | 60  |                    |
| ODF 101     | Murray Picnic Table 1800mm                                                              | 128 |                    |
| ODF 106     | Murray Picnic Table 2400mm                                                              | 160 |                    |
| ODF 103     | Wetlands Table & Bench Seat 2400mm                                                      | 210 |                    |
| ODF 160     | Silver City Table & Bench Seat 2500mm                                                   | 195 |                    |
| ODF 301     | Wentworth Four Sided Picnic Table 1900mm                                                | 210 |                    |
| PFCT2BF-D18 | Coonawarra Table with 2 Seat, DuraComp Slats - Free Standing 1800mm                     | 225 |                    |
| SEAT 201    | Little Desert Bench Seat Backless 1800mm                                                | 25  |                    |
| SEAT 200    | Little Desert Bench Seat Backless 2400mm                                                | 30  |                    |
| SEAT 210    | Big Desert Bench Seat Backless - 10 Slats 2400mm                                        | 85  |                    |
| SEAT 251    | Mallee Bench Seat with Back 1800mm                                                      | 58  |                    |
| SEAT 250    | Mallee Bench Seat with Back 2400mm                                                      | 73  |                    |
| SEAT 270    | Mallee Bench Seat with Back and Arm Rests 2400mm                                        | 78  |                    |