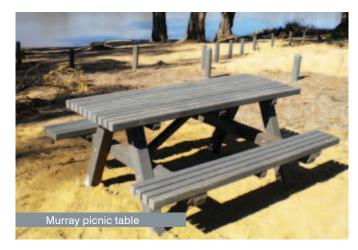

## **OUTDOOR FURNITURE**

|             | IR Outdoor Furniture - Hot Dipped Galvanised frame (HDG) -<br>Concrete in or Bolt Down. |     | Max Length<br>(mm) |
|-------------|-----------------------------------------------------------------------------------------|-----|--------------------|
| ODF 100     | Murray Picnic Table 1200mm                                                              | 60  |                    |
| ODF 101     | Murray Picnic Table 1800mm                                                              | 128 |                    |
| ODF 106     | Murray Picnic Table 2400mm                                                              | 160 |                    |
| ODF 103     | Wetlands Table & Bench Seat 2400mm                                                      | 210 |                    |
| ODF 160     | Silver City Table & Bench Seat 2500mm                                                   | 195 |                    |
| ODF 301     | Wentworth Four Sided Picnic Table 1900mm                                                | 210 |                    |
| PFCT2BF-D18 | Coonawarra Table with 2 Seat, DuraComp Slats - Free Standing 1800mm                     | 225 |                    |
| SEAT 201    | Little Desert Bench Seat Backless 1800mm                                                | 25  |                    |
| SEAT 200    | Little Desert Bench Seat Backless 2400mm                                                | 30  |                    |
| SEAT 210    | Big Desert Bench Seat Backless - 10 Slats 2400mm                                        | 85  |                    |
| SEAT 251    | Mallee Bench Seat with Back 1800mm                                                      | 58  |                    |
| SEAT 250    | Mallee Bench Seat with Back 2400mm                                                      | 73  |                    |
| SEAT 270    | Mallee Bench Seat with Back and Arm Rests 2400mm                                        | 78  |                    |