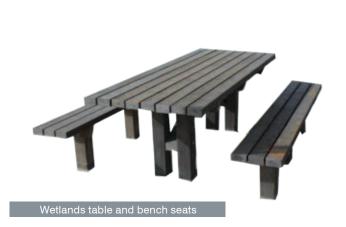

## **OUTDOOR FURNITURE**

|             | IR Outdoor Furniture - Hot Dipped Galvanised frame (HDG) -<br>Concrete in or Bolt Down. |     | Max Length<br>(mm) |
|-------------|-----------------------------------------------------------------------------------------|-----|--------------------|
| ODF 100     | Murray Picnic Table 1200mm                                                              | 60  |                    |
| ODF 101     | Murray Picnic Table 1800mm                                                              | 128 |                    |
| ODF 106     | Murray Picnic Table 2400mm                                                              | 160 |                    |
| ODF 103     | Wetlands Table & Bench Seat 2400mm                                                      | 210 |                    |
| ODF 160     | Silver City Table & Bench Seat 2500mm                                                   | 195 |                    |
| ODF 301     | Wentworth Four Sided Picnic Table 1900mm                                                | 210 |                    |
| PFCT2BF-D18 | Coonawarra Table with 2 Seat, DuraComp Slats - Free Standing 1800mm                     | 225 |                    |
| SEAT 201    | Little Desert Bench Seat Backless 1800mm                                                | 25  |                    |
| SEAT 200    | Little Desert Bench Seat Backless 2400mm                                                | 30  |                    |
| SEAT 210    | Big Desert Bench Seat Backless - 10 Slats 2400mm                                        | 85  |                    |
| SEAT 251    | Mallee Bench Seat with Back 1800mm                                                      | 58  |                    |
| SEAT 250    | Mallee Bench Seat with Back 2400mm                                                      | 73  |                    |
| SEAT 270    | Mallee Bench Seat with Back and Arm Rests 2400mm                                        | 78  |                    |