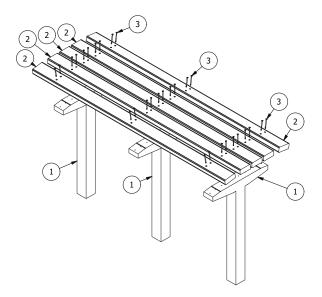

Flat pack on arrival

STEP 1: Place 95x45@1800 Profile on top of Eco T legs. Working from the outside in, screw through profile using 14gx75 screws. Be sure to align screws with marked holes in Eco Leg. Tourque screws down being careful not to over tighten.