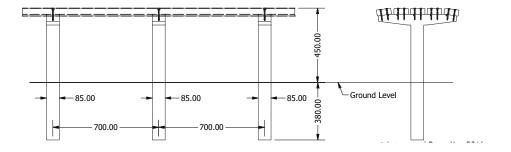

STEP 2: Auger Three 100mm holes at 700mm spacings approxmately 400mm deep. Place loose stone into bottom of the holes untill the required seat height is achieved. pour concrete into holes. Using a spirit level ensure seat is leveled correctly.