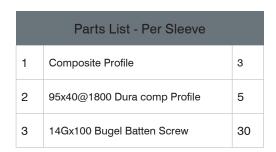

Flat pack on arrival

STEP 1: Place 95x45@1800 Profile on top of Eco T legs. Working from the outside in, screw through profile using 14gx75 screws. Be sure to align screws with marked holes in Eco Leg. Tourque screws down being careful not to over tighten.