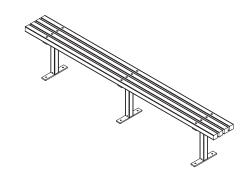

## **FEATURES**

The Little Desert Bench is a simple, elegant and popular piece of park furniture that can be loved and enjoyed for longer now that it is made from composite recycled plastic with galvanised steel fixings.

The Little Desert bench is part of the Envire range of park furniture that is used throughout Australia, because it is

- · Durable and long lasting
- · Tolerant of extreme climates, particularly wet or saline conditions
- · Resistant to rot, termites and other pests
- · UV resistant, does not fade or crack
- · Flat packed to reduce freight costs
- · Easy to assemble with clear instructions
- · Great value for money