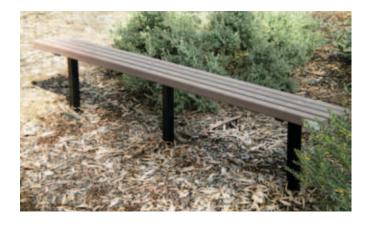

## **FEATURES**

The Little Desert Bench is a simple, elegant and popular piece of park furniture that can be loved and enjoyed for longer now that it is made from composite recycled plastic with galvanised steel fixings.

The Little Desert bench is part of the Envire range of park furniture that is used throughout Australia, because it is

- · Durable and long lasting
- · Tolerant of extreme climates, particularly wet or saline conditions
- · Resistant to rot, termites and other pests
- · UV resistant, does not fade or crack
- · Flat packed to reduce freight costs
- · Easy to assemble with clear instructions
- · Great value for money