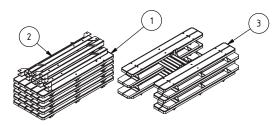

## WENTWORTH PICNIC TABLE

Flat pack on arrival

STEP 1: Dig hole 300mm round 1000mm deep. Concrete main post into hole ensuring top of mount plate is 697mm above ground level.

Parts List - Per Sleeve Table Top 2 Main Stem 1 3 Seat 4 4 M16 Anti theift Nut 4 5 M16 Nut 4 M16 Washer 6 4 7 M16 Bolt 4