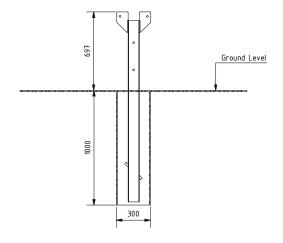

## Installation instructions for

## WENTWORTH PICNIC TABLE

Flat pack on arrival

STEP 1: Dig hole 300mm round 1000mm deep. Concrete main post into hole ensuring top of mount plate is 697mm above ground level.

Parts List - Per Sleeve Table Top 2 Main Stem 1 3 Seat 4 4 M16 Anti theift Nut 4 5 M16 Nut 4 M16 Washer 6 4 7 M16 Bolt 4