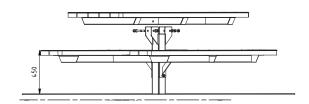

STEP 3: Lift table top into place. Table will balance ontop of Post to allow for bolts to be algined. Use anti theft nuts on all bolt connections

©Integrated Recycling P/L 2017