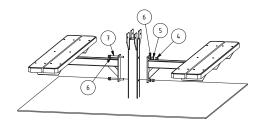

## **TOOLS REQUIRED:**

- Shifting Wrench to tighten nuts
- Hammer to assist bolts through frame

STEP 2: Align and put Bolts through seat frame post then other seat frame. Tighten using nuts then use anti theift nuts supplied