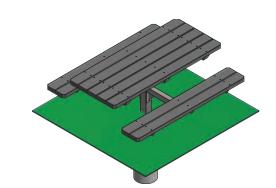

### WENTWORTH PICNIC TABLE

### **FEATURES**

The Wentworth Picnic Table is a classic piece of park furniture that can be loved and enjoyed for longer now that it is made from composite recycled plastic with galvanised steel fixings.