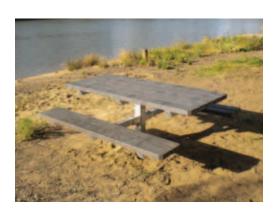

### WENTWORTH PICNIC TABLE

### **FEATURES**

The Wentworth Picnic Table is a classic piece of park furniture that can be loved and enjoyed for longer now that it is made from composite recycled plastic with galvanised steel fixings.

The Wentworth Picnic Table is part of the Envire range of park furniture that is used throughout Australia, because it is

- Durable and long lasting
- Tolerant of extreme climates, particularly wet or saline conditions
- · Resistant to rot, termites and other pests
- · UV resistant, does not fade or crack
- · Flat packed to reduce freight costs
- · Easy to assemble with clear instructions
- · Great value for money