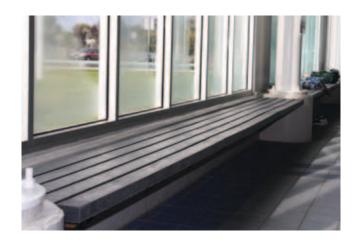

#### FEATURES

The Riverland Wall Mounted Bench is designed for and loved by schools, sporting clubs and other recreational facilities. It is very easy to install, can be made in any length and fitted with either Envire or DuraComp bench slats.

The Riverland Wall Mounted Bench is used throughout Australia, because it is

- · Durable and long lasting
- Tolerant of extreme climates, particularly wet or saline conditions
- · Resistant to rot, termites and other pests
- UV resistant, does not fade or crack
- · Flat packed to reduce freight costs
- · Easy to assemble with clear instructions
- · Great value for money