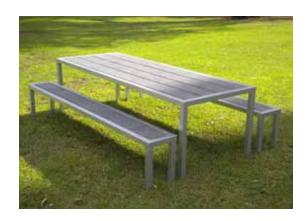

# **Technical Specifications**

SILVER CITY TABLE AND BENCH SEAT

### **FEATURES**

The Silver City Table and Bench Seat is a classic piece of park furniture that can be loved and enjoyed for longer now that it is made from composite recycled plastic with galvanised steel fixings.