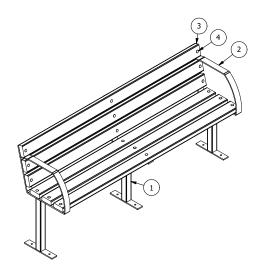

©Integrated Recycling P/L 2017

| Parts List - Per Sleeve |                               |    |
|-------------------------|-------------------------------|----|
| 1                       | Contemporary with back center | 1  |
| 2                       | Contemporary with back        | 2  |
| 3                       | 95x40@1800 Dura Comp          | 6  |
| 4                       | M8x65 Gal Coach Bolt          | 18 |
| 5                       | M8 Washer                     | 18 |
| 6                       | M8 Nut                        | 18 |