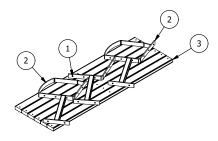

©Integrated Recycling P/L 2017

| Parts List - Per Sleeve |                               |    |
|-------------------------|-------------------------------|----|
| 1                       | Contemporary with back center | 1  |
| 2                       | Contemporary with back        | 2  |
| 3                       | 95x40@1800 Dura Comp          | 6  |
| 4                       | M8x65 Gal Coach Bolt          | 18 |
| 5                       | M8 Washer                     | 18 |
| 6                       | M8 Nut                        | 18 |