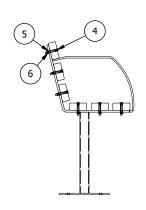

©Integrated Recycling P/L 2017

| Parts List - Per Sleeve |                               |    |
|-------------------------|-------------------------------|----|
| 1                       | Contemporary with back center | 1  |
| 2                       | Contemporary with back        | 2  |
| 3                       | 95x40@1800 Dura Comp          | 6  |
| 4                       | M8x65 Gal Coach Bolt          | 18 |
| 5                       | M8 Washer                     | 18 |
| 6                       | M8 Nut                        | 18 |