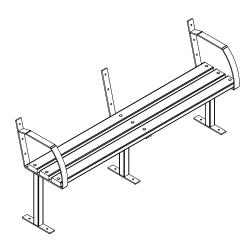

Flat pack on arrival

STEP 1: Place legs upright on level surface. Place three of the Duracomp profiles on legs and lightly tap M8 bolts through profiles and holes through legs. Use washers and nuts then lightly tighten.

STEP 2: Place three of the Duracomp profiles on back rest and lightly tap M8 bolts through profiles and holes through legs. Use washers and nuts then lightly tighten. Square completed seat then tighen all nuts being careful not to over tighten pulling bolts through profile.