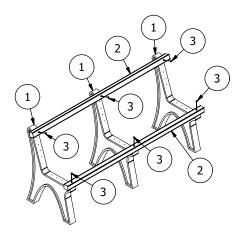

STEP 1: Place Legs (1) apart on ground. Screw bugle batten screws (3) through 50x50 profile (2) until the point shows through other side. Align with pre drilled holes in leg. Tighten screw down being carefull not to over tighten.

STEP 2: Repeat previous step with remaining 50x50 profiles (2)

| Parts List - Per Sleeve |                            |    |
|-------------------------|----------------------------|----|
| 1                       | Tasman Extruded Leg        | 3  |
| 2                       | 50X50@1800 Envire          | 10 |
| 3                       | 14Gx100 Bugle Batten Screw | 30 |