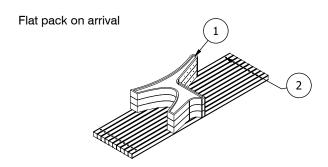

STEP 1: Place Legs (1) apart on ground. Screw bugle batten screws (3) through 50x50 profile (2) until the point shows through other side. Align with pre drilled holes in leg. Tighten screw down being carefull not to over tighten.

STEP 2: Repeat previous step with remaining 50x50 profiles (2)

| Parts List - Per Sleeve |                            |    |
|-------------------------|----------------------------|----|
| 1                       | Tasman Extruded Leg        | 3  |
| 2                       | 50X50@1800 Envire          | 10 |
| 3                       | 14Gx100 Bugle Batten Screw | 30 |