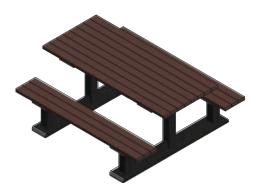

#### **FEATURES**

The Coonawarra Picnic Setting is a classic piece of park furniture that can be loved and enjoyed for longer now that it is made from composite recycled plastic with galvanised steel fixings.

The Coonawarra Picnic Setting is part of the Envire range of park furniture that is used throughout Australia, because it is

- · Durable and long lasting
- · Tolerant of extreme climates, particularly wet or saline conditions
- · Resistant to rot, termites and other pests
- · UV resistant, does not fade or crack
- · Flat packed to reduce freight costs
- · Easy to assemble with clear instructions
- · Great value for money