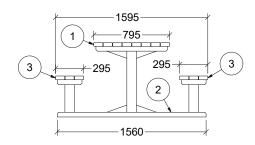

sistant to rot, termites and other pests
- · UV resistant, does not fade or crack
- · Flat packed to reduce freight costs
- · Easy to assemble with clear instructions
- · Great value for money



Integrated Recycling's (IR) patented composite recycled plastic is manufactured in Australia from recovered agricultural plastic films and other recycled plastics combined with organic fibre. Integrated Recycling gives plastics a second life so that waste no longer means landfill. By purchasing the Envire range you are truly recycling.



PFCT2BF-D18

# **COLOUR OPTIONS**



### WE ARE HERE TO HELP

If there is anything more you need to know about any item in IR's range of composite recycled plastic products, please call our knowledgeable staff on 1300 759 253 or info@integratedrecycling.com.au.







© Integrated Recycling P/L 2017