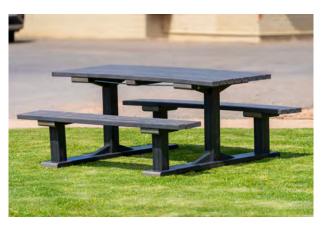

# Coonawarra Picnic Setting

PRODUCT SPECIFICATIONS

## **FEATURES**

The Coonawarra Picnic Setting is a classic piece of park furniture that can be loved and enjoyed for longer now that it is made from Australian recycled plastics with galvanised fixings as standard or stainless steel fixings as an option.

The Coonawarra Picnic Setting is part of the Envire range of park furniture that is used throughout Australia, because it is:

- · Tough, durable and long lasting
- Tolerant of extreme heat, moisture and saline conditions
- Resistant to termites, rot, water and sun damage
- UV resistant, does not fade, crack or split
- Delivered as flat pack economic freight costs
- Easy to assemble comes with clear instructions
- · Great value for money