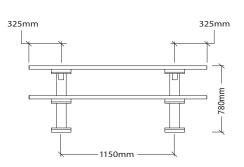

transforms Australian waste plastics into Polytensilate® our patented formulation from which we make our range of range of plastic products.

Integrated recycling views waste plastic as a resource to upcycle so waste no longer means landfill. At the end of our furniture's life the recycled plastic can be recycled and repurposed over and over. By purchasing the Envire range you are participating in Australia's circular economy.



# **COLOUR OPTIONS**

CHARCOAL



FARTH BROWN



## WE ARE HERE TO HELP

If you need to know about IR's range of recycled plastic products, please call our knowledgeable staff on 1300 729 253 or email info@integratedrecycling.com.au

Scan the QR code to visit our furniture range online.

www.integratedrecycling.com.au/outdoor-furniture



ORDER CODE: PFCT1800









www.integratedrecycling.com.au



**©** 1300 729 253