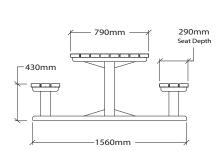

ransforms Australian waste plastics into Polytensilate® our patented formulation from which we make our range of range of plastic products.

Integrated recycling views waste plastic as a resource to upcycle so waste no longer means landfill. At the end of our furniture's life the recycled plastic can be recycled and repurposed over and over. By purchasing the Envire range you are participating in Australia's circular economy.



# **COLOUR OPTIONS**

CHARCOAL



FARTH BROWN



## WE ARE HERE TO HELP

If you need to know about IR's range of recycled plastic products, please call our knowledgeable staff on 1300 729 253 or email info@integratedrecycling.com.au

Scan the QR code to visit our furniture range online.

www.integratedrecycling.com.au/outdoor-furniture



ORDER CODE: PFCT1800









www.integratedrecycling.com.au



**©** 1300 729 253