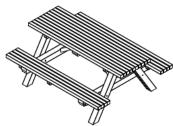

# Murray Picnic Setting

PRODUCT SPECIFICATIONS

## **FEATURES**

The Murray Picnic Setting is a classic piece of park furniture that can be loved and enjoyed for longer now that is is made from Australian recycled plastics with galvanised fixings as standard or stainless steel fixings as an option.