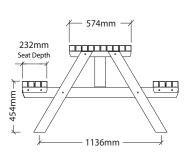

# Murray Picnic Setting

PRODUCT SPECIFICATIONS

## **FEATURES**

The Murray Picnic Setting is a classic piece of park furniture that can be loved and enjoyed for longer now that is is made from Australian recycled plastics with galvanised fixings as standard or stainless steel fixings as an option.