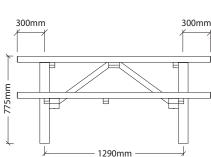

# Murray Picnic Setting

PRODUCT SPECIFICATIONS

## **FEATURES**

The Murray Picnic Setting is a classic piece of park furniture that can be loved and enjoyed for longer now that is is made from Australian recycled plastics with galvanised fixings as standard or stainless steel fixings as an option.