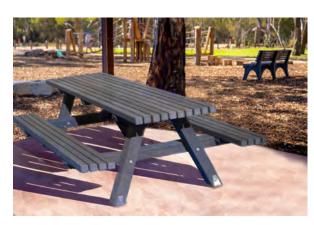

# Murray Picnic Setting

PRODUCT SPECIFICATIONS

## **FEATURES**

The Murray Picnic Setting is a classic piece of park furniture that can be loved and enjoyed for longer now that is is made from Australian recycled plastics with galvanised fixings as standard or stainless steel fixings as an option.

The Murray Picnic Setting is part of the Envire range of park furniture that is used throughout Australia, because it is:

- Tough, durable and long lasting
- Tolerant of extreme heat, moisture and saline conditions
- · Resistant to termites, rot, water and sun damage
- UV resistant, does not fade, crack or split
- Delivered as flat pack economic freight costs
- · Easy to assemble comes with clear instructions
- Great value for money