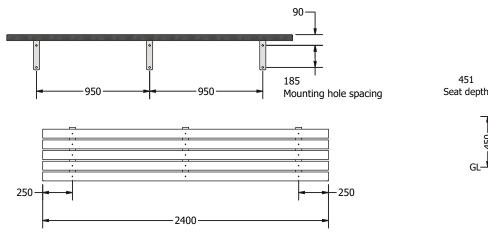

ation from which we make our range of recycled plastic products.

Integrated Recycling views waste plastic as a resource to upcycle so waste no longer means landfill. At the end of our furniture's life the recycled plastic can be recycled and repurposed over and over. By purchasing the Envire range you are participating in Australia's circular economy.

ORDER CODE: SEAT240W (2400mm)



#### COLOUR OPT

### ENVIRE BENCH SLATS

CHARCOAL EARTH BROWN



# STEEL LEG OPTIONS Galvanised or powder coated



#### WE ARE HERE TO HELP

If you need to know about IR's range of recycled plastic products, please call our knowledgeable staff on 1300 729 253 or email

info@integratedrecycling.com.au

Scan the QR code to visit our furniture range online.

www.integratedrecycling.com.au/outdoor-furniture







www.integratedrecycling.com.au

Page 1 of 1 - SEAT240W- V 1 - 05.25

INTEGRATED RECYCLING © 2025 ALL RIGHTS RESERVED. TERMS OF USE AND PRIVACY POLICY

🕲 1300 729 253