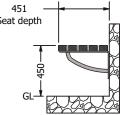

## **Riverland Wall Mounted Bench** PRODUCT SPECIFICATIONS

**FEATURES** 

The Riverland Wall Mounted Bench is designed for and loved by schools, sporting clubs and other recreational facilities. It is very easy to install, can be made in any length and fitted with either Envire or Evertuff bench slats that are made from Australian recycled plastics. Comes with galvanised fixings as standard or stainless steel fittings as an option.

ORDER CODE: SEAT240W (2400mm)