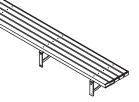

## **Riverland Wall Mounted Bench** PRODUCT SPECIFICATIONS

**FEATURES** 

The Riverland Wall Mounted Bench is designed for and loved by schools, sporting clubs and other recreational facilities. It is very easy to install, can be made in any length and fitted with either Envire or Evertuff bench slats that are made from Australian recycled plastics. Comes with galvanised fixings as standard or stainless steel fittings as an option.

# STEEL LEG OPTIONS Galvanised or powder coated