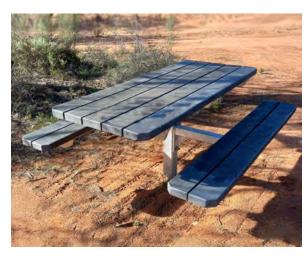

# Wentworth Picnic Setting

PRODUCT SPECIFICATIONS

### **FEATURES**

The Wentworth Picnic Setting is a classic piece of park furniture that can be loved and enjoyed for longer now that it is made from Australian recycled plastics with galvanised fixings as standard or stainless steel fixings as an option.

The Wentworth Picnic Setting is part of the Envire range of park furniture that is used throughout Australia, because it is:

- Tough, durable and long lasting
- Tolerant of extreme heat, moisture and saline conditions
- Resistant to termites, rot, water and sun damage
- UV resistant, does not fade, crack or split
- · Accessible for wheelchairs at either end
- Delivered as flat pack economic freight costs
- Easy to assemble comes with clear instructions
- · Great value for money