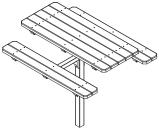

# Wentworth Picnic Setting

PRODUCT SPECIFICATIONS

### **FEATURES**

The Wentworth Picnic Setting is a classic piece of park furniture that can be loved and enjoyed for longer now that it is made from Australian recycled plastics with galvanised fixings as standard or stainless steel fixings as an option.

The Wentworth Picnic Setting is part of the Envire range of park furniture that is used throughout Australia, because it is:

- Tough, durable and long lasting
- Tolerant of extreme heat, moisture and saline conditions
- Resistant to termites, rot, water and sun damage
- UV resistant, does not fade, crack or split
- · Accessible for wheelchairs at either end
- Delivered as flat pack economic freight costs
- Easy to assemble comes with clear instructions
- · Great value for money