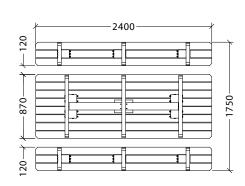

# Wetlands Picnic Setting

PRODUCT SPECIFICATIONS

The Wetlands Picnic Setting is part of the Envire range of park furniture that is used throughout Australia, because it is:

- Tough, durable and long lasting
- Tolerant of extreme heat, moisture and saline conditions
- · Resistant to termites, rot, water and sun damage
- UV resistant, does not fade, crack or split
- Comfortable and seats six adults without the risk of splinters
- · Accessible for wheelchairs at either end
- Delivered as flat pack economic freight costs
- Easy to assemble comes with clear instructions
- · Great value for money