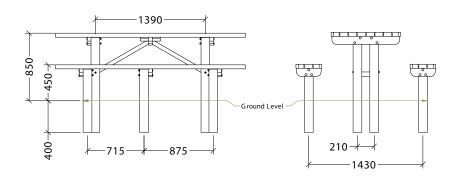

# Wetlands Picnic Setting

PRODUCT SPECIFICATIONS

The Wetlands Picnic Setting is part of the Envire range of park furniture that is used throughout Australia, because it is:

- Tough, durable and long lasting
- Tolerant of extreme heat, moisture and saline conditions
- · Resistant to termites, rot, water and sun damage
- UV resistant, does not fade, crack or split
- Comfortable and seats six adults without the risk of splinters
- · Accessible for wheelchairs at either end
- Delivered as flat pack economic freight costs
- Easy to assemble comes with clear instructions
- · Great value for money