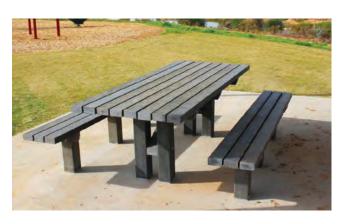

# Wetlands Picnic Setting

PRODUCT SPECIFICATIONS

## **FEATURES**

The Wetlands Picnic Setting is a classic piece of park furniture that can be loved and enjoyed for longer now that it is made from Australian recycled plastics with galvanised fixings as standard or stainless steel fixings as an option.

The Wetlands Picnic Setting is part of the Envire range of park furniture that is used throughout Australia, because it is:

- Tough, durable and long lasting
- Tolerant of extreme heat, moisture and saline conditions
- · Resistant to termites, rot, water and sun damage
- UV resistant, does not fade, crack or split
- Comfortable and seats six adults without the risk of splinters
- · Accessible for wheelchairs at either end
- Delivered as flat pack economic freight costs
- Easy to assemble comes with clear instructions
- · Great value for money